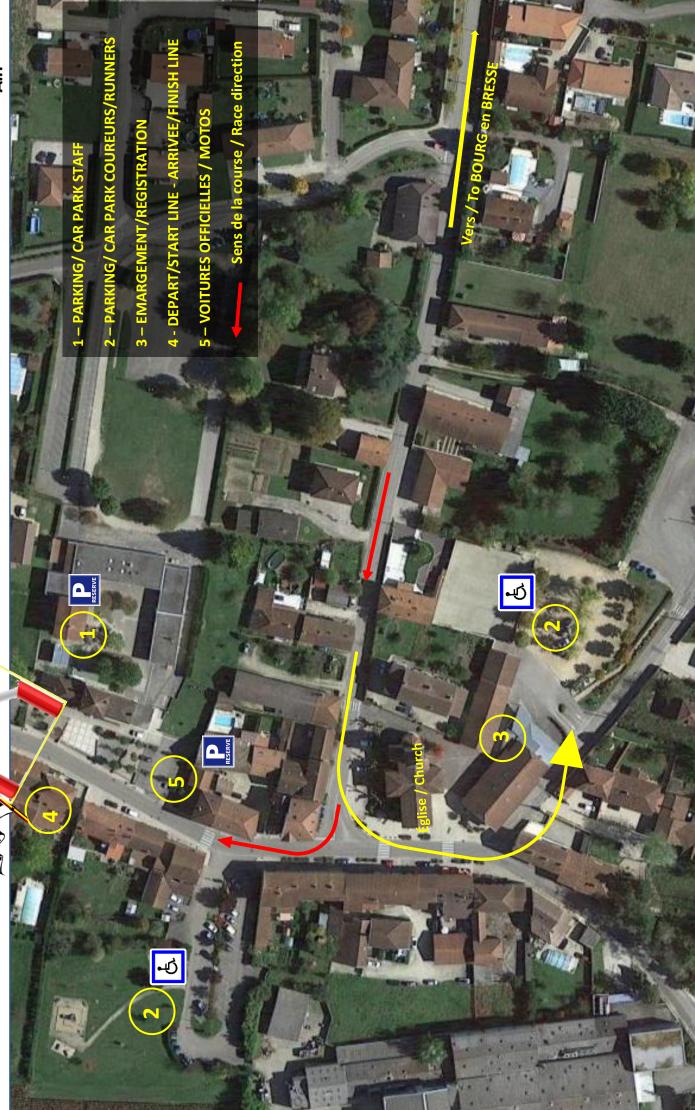

#### 8- ACCESS

See appendix 3

## **Bourg-en-Bresse Access**

By plane: Lyon Saint Exupery (LYS) - 1 h Geneva Cointrin (GVA) - 1 h 15

By train: Direct train (TGV) from PARIS – Train station of Bourg-en-Bresse

By Car: Highway Access A39, A40, A42

## Saint-André-sur-Vieux-Jonc Access

7 km South West of Bourg-en-Bresse via PERONNAS

There is a RV area on site.