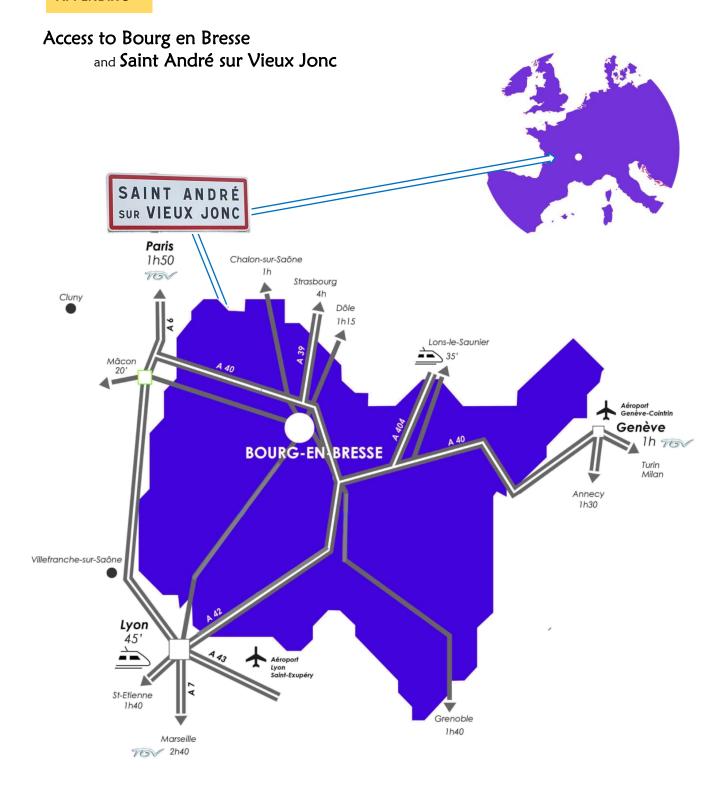

## **APPENDIX 3**

## **Bourg-en-Bresse Access**

By plane: Lyon Saint Exupery (LYS) - 1 h Geneva Cointrin (GVA) - 1 h 15

By train: Direct train (TGV) from PARIS – Train station of Bourg-en-Bresse

By Car: Highway Access A39, A40, A42

## Saint-André-sur-Vieux-Jonc Access

7 km South West of Bourg-en-Bresse via PERONNAS

There is a RV area on site.