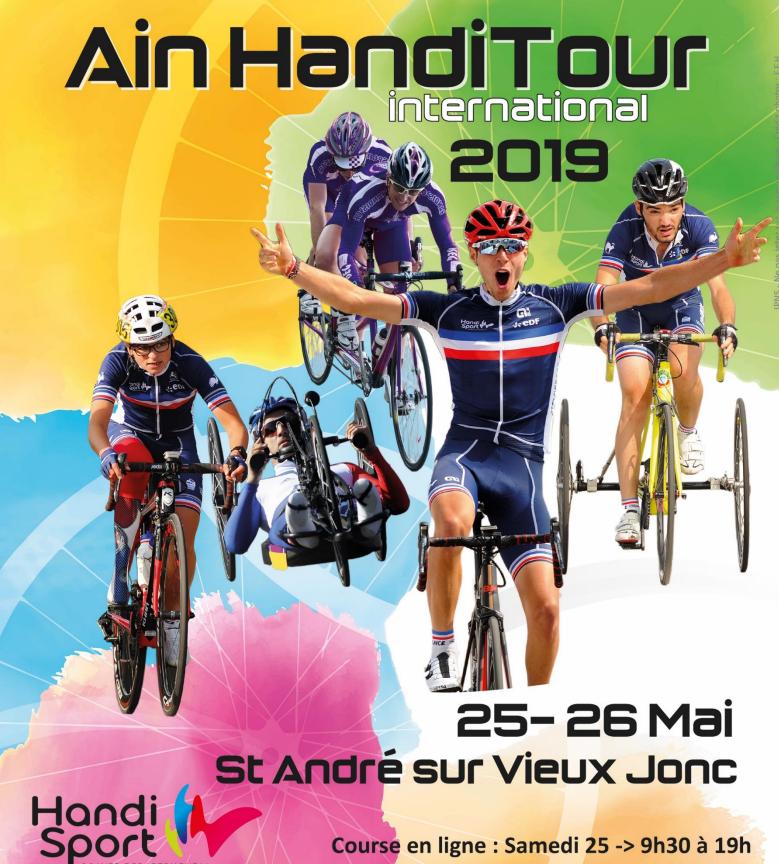

# AIN HANDI TOUR INTERNATIONAL May 25-26th, 2019

#### 2 - THE EVENT

The AIN HANDI TOUR INTERNATIONAL is a two-day paracycling competition which takes place in Saint-André-sur Vieux-Jonc, AIN (01) FRANCE, and is organized in two stages.

- Saturday, May 25th: Road race open to sport classes B, C, T, H, Men and Women.
- Sunday, May 26th: Time trial open to sport classes B, C, T, H, Men and Women.

## 3 - THE COURSE see appendix 1

The start and the finish line are the same, they are situated in Saint-André-sur-Vieux-Jonc, AIN FRANCE.

The course is a 10K hilly loop drawn on the towns of Saint-André-sur-Vieux-Jonc, Saint Remy and Péronnas (Near Bourg-en-bresse).