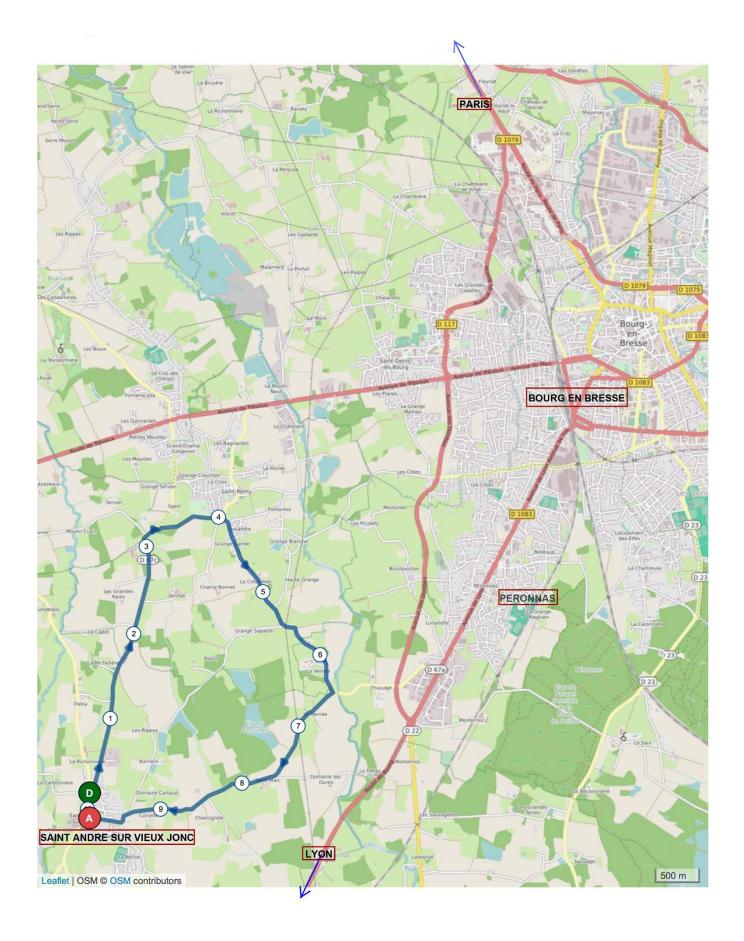

## 3 - THE COURSE see appendix 1

The start and the finish line are the same, they are situated in Saint-André-sur-Vieux-Jonc, AIN FRANCE.

The course is a 10K hilly loop drawn on the towns of Saint-André-sur-Vieux-Jonc, Saint Remy and Péronnas (Near Bourg-en-bresse).

## Saint-André-sur-Vieux-Jonc Access

7 km South West of Bourg-en-Bresse via PERONNAS

There is a RV area on site.