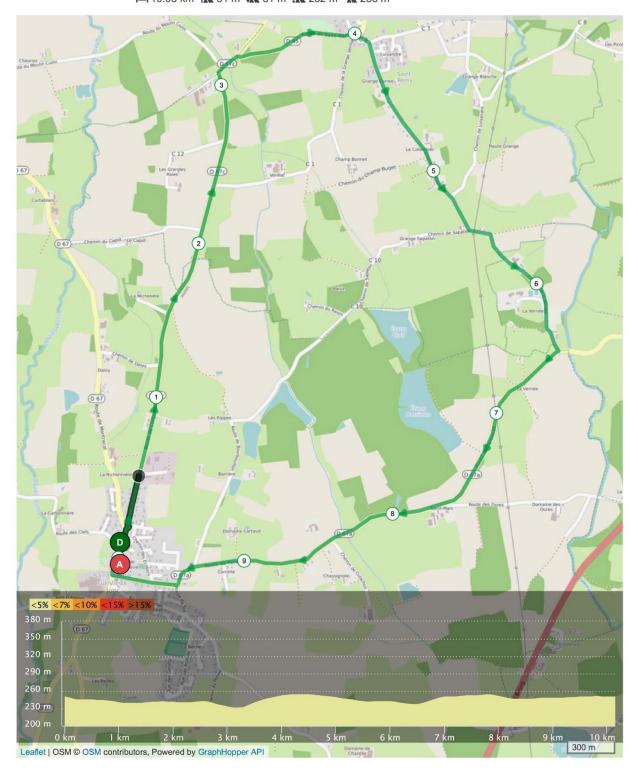

## **APPENDIX 1: COURSE AND PROFILE**

# 5477246 | Cyclisme - Route | HANDI TOUR INTERNATIONAL FFH/FFC/UCI
Servas -> Servas
I—I 10.05 km 1 51 m 1 51 m 232 m 235 m

Le droit de reproduction est strictement réservé à un usage personnel et privé. Lors de la pratique de votre activité, veillez à respecter le propriétés et chemins privés et vous assurez de la praticabilité du parcours.

## 3 - THE COURSE see appendix 1

The start and the finish line are the same, they are situated in Saint-André-sur-Vieux-Jonc, AIN FRANCE.

The course is a 10K hilly loop drawn on the towns of Saint-André-sur-Vieux-Jonc, Saint Remy and Péronnas (Near Bourg-en-bresse).

It is the same for all sport classes with adapted distances. See appendix 2